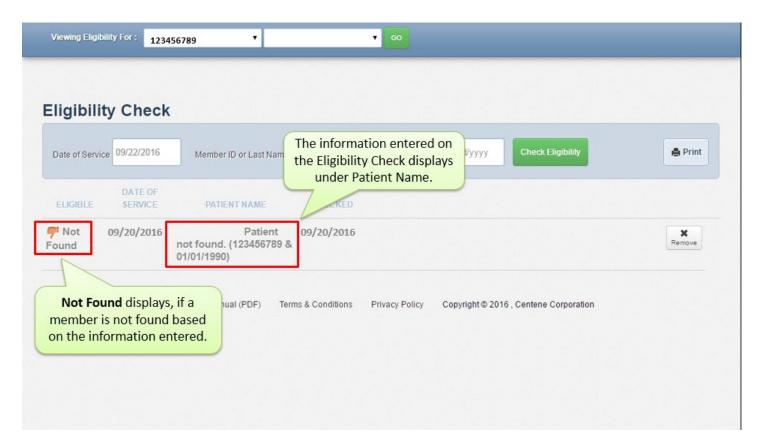

The following screen will confirm if the member was found and their eligibility status. Click on the member's name for more information.

| Viewing Eligib | pility For :                   | [            | Y                           | ☑ 60                                                                  |         |
|----------------|--------------------------------|--------------|-----------------------------|-----------------------------------------------------------------------|---------|
| Eligibil       | ity Chec                       | k            | if the mer                  | ing screen will confirm<br>ember was found and<br>eligibility status. |         |
| Date of Sen    | vice 01/18/2019                | Member ID On | ly 123456789 or Smith       | h DOB mm/dd/yyyy Check Eligibility                                    | A Print |
| ELIGIBLE       | DATE OF<br>SERVICE             | PATIENT NAME | DATE<br>CHECKED             | CARE GAPS                                                             |         |
| r <b>fa</b>    | 01/16/2019 JOHN DOE 01/16/2019 |              | 01/16/2019                  | No PAP in past 36 +<br>months. Emergency Room Visi7                   | Remove  |
|                |                                |              | mber's name<br>offormation. | ditions Privacy Policy Copyright © 2019, Centene Corporation          |         |